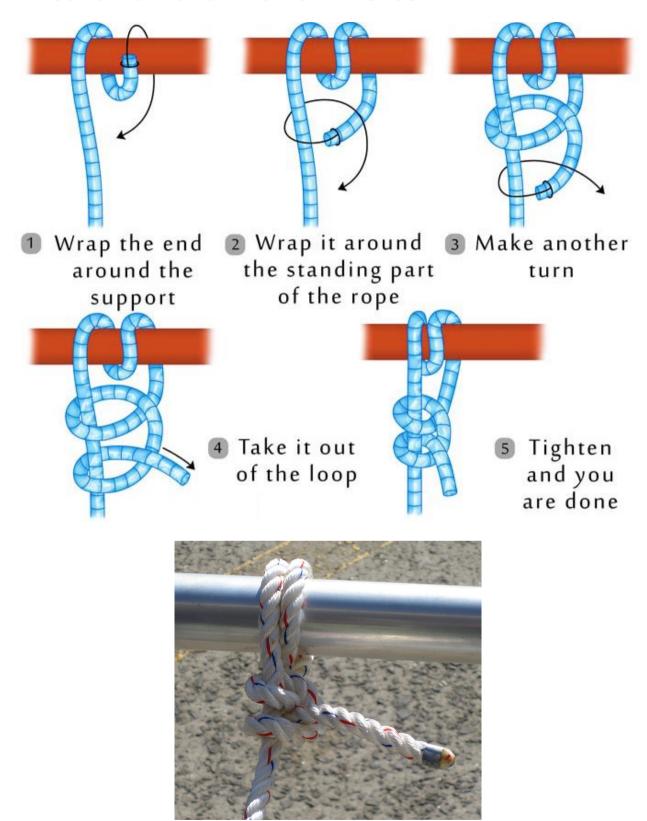

#### 4. Round Turn and Two Half Hitches

Warning - Uncontrolled when printed! The current version of this document is kept on the NSWRCRC website.

Authorised by NSW State Rescue Challenge Organising Group