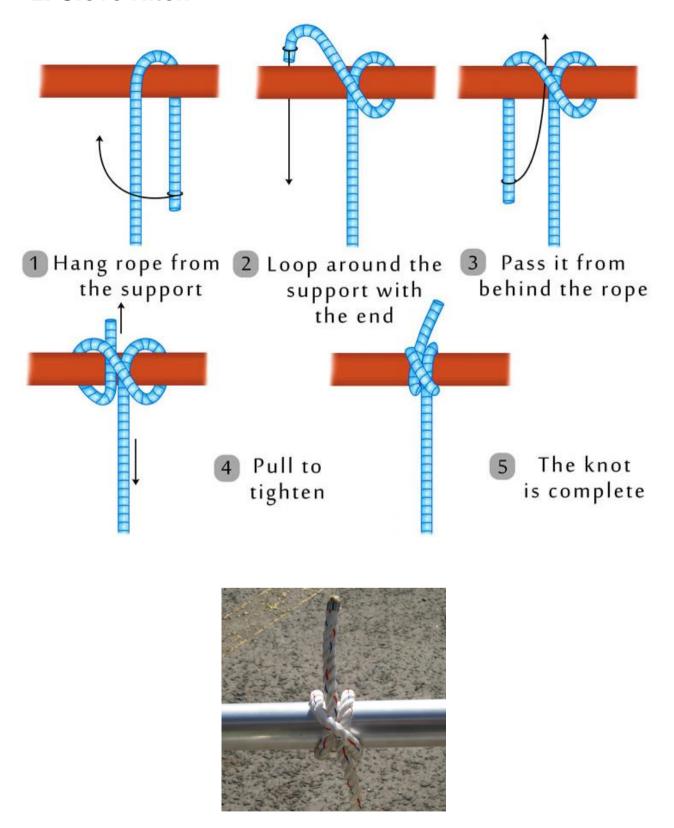

#### 4. Round Turn and Two Half Hitches

Warning - Uncontrolled when printed! The current version of this document is kept on the NSWRCRC website.

Authorised by NSW State Rescue Challenge Organising Group